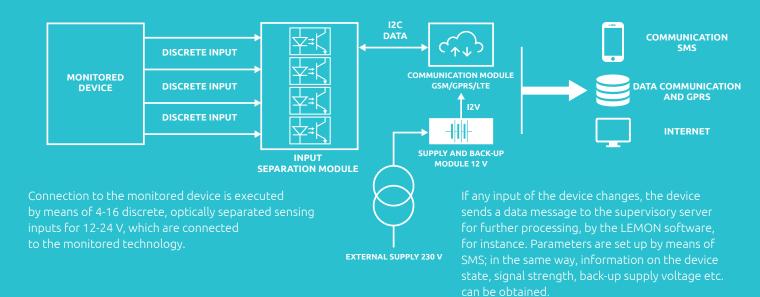

communication.



# FALCON 4 (4 inputs)

For simple, inexpensive monitoring of basic states of the given device:

- fault
- service
- power failure
- emergency signalling
- in the case of escalators, upward travel, downward travel
- safety circuit failure, power failure
- ullet Visualization is executed by the  $oxedsymbol{\mathsf{LEM}}$

## FALCON 16 (16 inputs)

For more demanding applications with monitoring of the given device operation:

- service
- power failure
- emergency signalling
- door state
- cab position
- ☑ Visualization is executed by the ☐ ☐ 💢 📉



#### **INSTALLATION OPTIONS**

- in the switchboard directly (without 12 VDC supply and back-up supply)
- separate box installation with a monitoring device, mains and back-up power supply

PRODUCER:



## **FUNCTIONAL CHART**



# **ASSEMBLY / DELIVERY METHOD**

#### **FALCON BASIC 4**

GSM MONIT 00-GSM module 12 V DC

GSM MONIT 01-4 parallel inputs 12-24 V DC

#### **FALCON BASIC 16**

GSM MONIT 00-GSM module 12 V DC

GSM MONIT 02-16 parallel inputs 12-24 V DC

Connecting set

#### **FALCON 4**

GSM MONIT 00-GSM module 12 V DC

GSM MONIT 01-4 parallel inputs 12-24 V DC

VTA-ZZ20-I-Back-up supply 2 Ah with battery capacity measurement

DRC-12 V 30 W 1

AZ-Mains supply 12 V/2,1 A/DIN

HAZE VRLA AGM HZS12-7,5/T1-AKU/12 V/7.5 Ah

Box VT-BOX for exchanges 322 x 397 x 90

Exchange box lock

#### **FALCON 16**

GSM MONIT 00 - GSM module 12 V DC

GSM MONIT 02 (BC-NELA-IB-IO2-01) – 16 parallel inputs 12-24 V DC

VTA-ZZ20-I-Back-up supply 2 Ah with battery capacity measurement

DRC-12 V 30 W

AZ-Mains supply 12 V/2,1 A/D