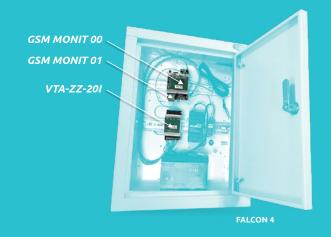

#### **FALCON 4**

GSM MONIT 00-GSM module 12 V DC

GSM MONIT 01-4 parallel inputs 12-24 V DC

VTA-ZZ20-I-Back-up supply 2 Ah with battery capacity measurement

DRC-12 V 30 W 1

AZ-Mains supply 12 V/2,1 A/DIN

HAZE VRLA AGM HZS12-7,5/T1-AKU/12 V/7.5 Ah