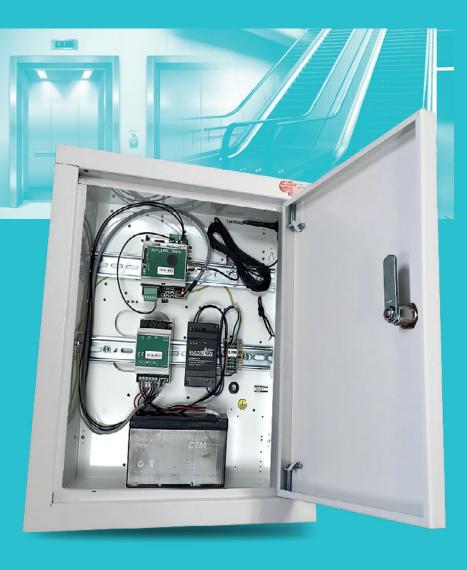

#### **FALCON 4**

GSM MONIT 00-GSM module 12 V DC

GSM MONIT 01-4 parallel inputs 12-24 V DC

VTA-ZZ20-I-Back-up supply 2 Ah with battery capacity measurement

DRC-12 V 30 W 1

AZ-Mains supply 12 V/2,1 A/DIN

HAZE VRLA AGM HZS12-7,5/T1-AKU/12 V/7.5 Ah

Box VT-BOX for exchanges 322 x 397 x 90

Exchange box lock